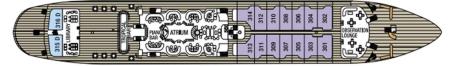

# ROYAL CLIPPER DECKPLAN

# Sun Deck



# Main Deck



# Clipper Deck



# Commodore Deck



 $\Delta$  = Third berth D= Fixed double bed S= Single berth

### **OWNER'S SUITE**

# CLIPPER DECK

Deluxe outside suite (no private verandah), two double beds, separate sitting area, minibar, bathroom with whirlpool, room service.

### **DELUXE SUITE**

# MAIN DECK

Deluxe outside suite, private verandah, twin/double beds, sitting area, minibar, bathroom with whirlpool and room service.

# CATEGORY 1

### MAIN DECK

Deluxe deck cabin, double beds, minibar, bathroom with whirlpool, cabin doors open onto deck.

#### CATEGORY 2

### CLIPPER DECK

Large outside cabin, two lower beds, double bed, or triple berths, bathroom with shower.

### **CATEGORY 3**

# **CLIPPER & COMMODORE DECKS**

Outside cabin, two lower beds, double bed, or triple berths, bath