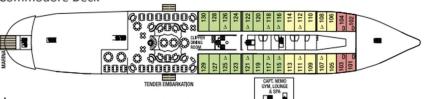

# ROYAL CLIPPER DECKPLAN

# Sun Deck



# Main Deck



# Clipper Deck



# Commodore Deck



 $\Delta$  = Third berth D= Fixed double bed S= Single berth

### **OWNER'S SUITE**

# CLIPPER DECK

Deluxe outside suite (no private verandah), two double beds, separate sitting area, minibar, bathroom with whirlpool, room service.

### **DELUXE SUITE**

# MAIN DECK

Deluxe outside suite, private verandah, twin/double beds, sitting area, minibar, bathroom with whirlpool and room service.

# CATEGORY 1

### MAIN DECK

Deluxe deck cabin, double beds, minibar, bathroom with whirlpool, cabin doors open onto deck.

#### CATEGORY 2

### CLIPPER DECK

Large outside cabin, two lower beds, double bed, or triple berths, bathroom with shower.

### **CATEGORY 3**

# **CLIPPER & COMMODORE DECKS**

Outside cabin, two lower beds, double bed, or triple berths, bathroom with shower.

### **CATEGORY 4**