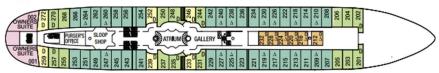

# ROYAL CLIPPER DECKPLAN

# Sun Deck



# Main Deck



# Clipper Deck



# Commodore Deck



 $\Delta$  = Third berth D= Fixed double bed S= Single berth

### **OWNER'S SUITE**

# CLIPPER DECK

Deluxe outside suite (no private verandah), two double beds, separate sitting area, minibar, bathroom with whirlpool, room service.

### **DELUXE SUITE**

# MAIN DECK

Deluxe outside suite, private verandah, twin/double beds, sitting area, minibar, bathroom with whirlpool and room service.

# CATEGORY 1

### MAIN DECK

Deluxe deck cabin, double beds, minibar, bathroom with whirlpool, cabin doors open onto deck.

#### CATEGORY 2

### CLIPPER DECK

Large outside cabin, two lower beds, double bed, or triple berths, bathroom with shower.

### **CATEGORY 3**

# **CLIPPER & COMMODORE DECKS**

Outside cabin, two lower beds, double bed, or triple berths, bathroom with shower.