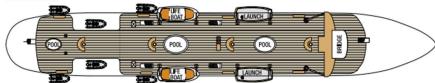

# ROYAL CLIPPER DECKPLAN

# Sun Deck



# Main Deck



# Clipper Deck



# Commodore Deck



 $\Delta$  = Third berth D= Fixed double bed S= Single berth

### **OWNER'S SUITE**

# CLIPPER DECK

Deluxe outside suite (no private verandah), two double beds, separate sitting area, minibar, bathroom with whirlpool, room service.

### **DELUXE SUITE**

# MAIN DECK

Deluxe outside suite, private verandah, twin/double beds, sitting area, minibar, bathroom with whirlpool and room service.

# CATEGORY 1

### MAIN DECK

Deluxe deck cabin, double beds, minibar, bathroom with whirlpool, cabin doors open onto deck.

#### CATEGORY 2

### CLIPPER DECK

Large outside cabin, two lower beds, double bed, or triple berths, bathroom with shower.

### **CATEGORY 3**

# **CLIPPER & COMMODORE DECKS**

Outside cabin, two lower beds, double bed, or trip