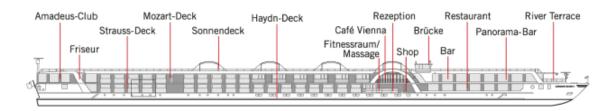

## 18 Days | May 25 to June 11, 2021

|                                                                                                                                                                                                                                                                                                                                                                                                                                                                                                                                                                                                                                                                                                                                                                                                                                                                                                                                                                                                                                                                                                                                                                                                                                                                                                                                                                                                                                                                                                                                                                                                                                                                                                                                                                                                                                                                                                                                                                                                                                                                                                                                | Mozart-Deck                              |                  |
|--------------------------------------------------------------------------------------------------------------------------------------------------------------------------------------------------------------------------------------------------------------------------------------------------------------------------------------------------------------------------------------------------------------------------------------------------------------------------------------------------------------------------------------------------------------------------------------------------------------------------------------------------------------------------------------------------------------------------------------------------------------------------------------------------------------------------------------------------------------------------------------------------------------------------------------------------------------------------------------------------------------------------------------------------------------------------------------------------------------------------------------------------------------------------------------------------------------------------------------------------------------------------------------------------------------------------------------------------------------------------------------------------------------------------------------------------------------------------------------------------------------------------------------------------------------------------------------------------------------------------------------------------------------------------------------------------------------------------------------------------------------------------------------------------------------------------------------------------------------------------------------------------------------------------------------------------------------------------------------------------------------------------------------------------------------------------------------------------------------------------------|------------------------------------------|------------------|
| and the second s | 310<br>308<br>306<br>304<br>302          | Bar Panorama-Bar |
| Amade<br>331<br>329<br>327<br>329<br>327<br>329<br>329<br>321<br>311<br>311                                                                                                                                                                                                                                                                                                                                                                                                                                                                                                                                                                                                                                                                                                                                                                                                                                                                                                                                                                                                                                                                                                                                                                                                                                                                                                                                                                                                                                                                                                                                                                                                                                                                                                                                                                                                                                                                                                                                                                                                                                                    | 60 E C E C E C E C E C E C E C E C E C E |                  |

| Strauss-Deck                                                                                       |                      |
|----------------------------------------------------------------------------------------------------|----------------------|
| 236<br>232<br>232<br>232<br>2330<br>2226<br>2226<br>2226<br>216<br>212<br>212<br>212<br>212<br>212 |                      |
| 235<br>233<br>233<br>229<br>229<br>2215<br>2215<br>2215<br>2215<br>2215<br>2215<br>2               | Rezeption Restaurant |

|  |  |     |     | ł   | lay | dn-l | Deck | k   |     |     |        |                  |  |
|--|--|-----|-----|-----|-----|------|------|-----|-----|-----|--------|------------------|--|
|  |  | 118 | 116 | 114 | 112 | 110  | 108  | 106 | 104 | 102 | -      |                  |  |
|  |  | 119 | 117 | 115 | 111 | 109  | 107  | 105 | 103 | 101 | Massag | Fitness-<br>raum |  |