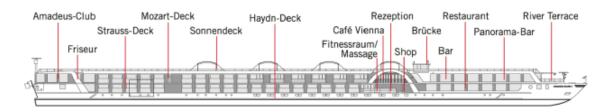

## 18 Days | May 12 to 29, 2021

|                                                                                                                                                                                                                                                                                                                                                                                                                                                                                                                                                                                                                                                                                                                                                                                                                                                                                                                                                                                                                                                                                                                                                                                                                                                                                                                                                                                                                                                                                                                                                                                                                                                                                                                                                                                                                                                                                                                                                                                                                                                                                                                                | Mozart-Deck                              |                  |
|--------------------------------------------------------------------------------------------------------------------------------------------------------------------------------------------------------------------------------------------------------------------------------------------------------------------------------------------------------------------------------------------------------------------------------------------------------------------------------------------------------------------------------------------------------------------------------------------------------------------------------------------------------------------------------------------------------------------------------------------------------------------------------------------------------------------------------------------------------------------------------------------------------------------------------------------------------------------------------------------------------------------------------------------------------------------------------------------------------------------------------------------------------------------------------------------------------------------------------------------------------------------------------------------------------------------------------------------------------------------------------------------------------------------------------------------------------------------------------------------------------------------------------------------------------------------------------------------------------------------------------------------------------------------------------------------------------------------------------------------------------------------------------------------------------------------------------------------------------------------------------------------------------------------------------------------------------------------------------------------------------------------------------------------------------------------------------------------------------------------------------|------------------------------------------|------------------|
| and the second s | 310<br>308<br>306<br>304<br>302          | Bar Panorama-Bar |
| Amade<br>331<br>329<br>327<br>329<br>327<br>329<br>329<br>321<br>311<br>311                                                                                                                                                                                                                                                                                                                                                                                                                                                                                                                                                                                                                                                                                                                                                                                                                                                                                                                                                                                                                                                                                                                                                                                                                                                                                                                                                                                                                                                                                                                                                                                                                                                                                                                                                                                                                                                                                                                                                                                                                                                    | 60 E C E C E C E C E C E C E C E C E C E |                  |

| Strauss-Deck                                                       |                         |
|--------------------------------------------------------------------|-------------------------|
| 236<br>232<br>233<br>233<br>233<br>223<br>223<br>222<br>222<br>222 |                         |
| 235<br>233<br>233<br>222<br>222<br>225<br>225<br>225<br>225<br>225 | Rezeption E+E××××××E+E× |

|  |  |     |     | ł   | Hay | dn-l | Dec | k   |     |     |                  |
|--|--|-----|-----|-----|-----|------|-----|-----|-----|-----|------------------|
|  |  | 118 | 116 | 114 | 112 | 110  | 108 | 106 | 104 | 102 |                  |
|  |  | 119 | 117 | 115 | 111 | 109  | 107 | 105 | 103 | 101 | Fitness-<br>raum |